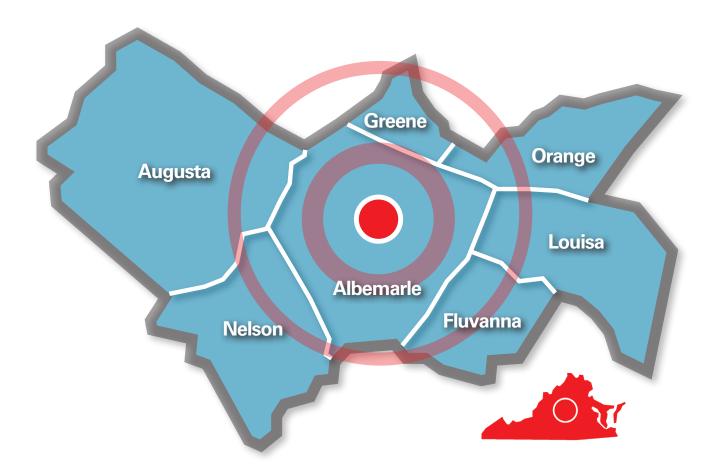

## ALBEMARLE, FLUVANNA, GREENE, NELSON, ORANGE, LOUISA, AND AUGUSTA

## **Circulation Area:**

CIRCULATION AUDIT BY CIRCULATION VERIFICATION COUNCIL 400+ locations in the City of Charlottesville and the 7 surrounding counties including Albemarle, Fluvanna, Greene, Nelson, Orange, Augusta including Waynesboro and Staunton!

Guaranteed Minimum Print Run: 20,000 Avg. Readers Per Edition: 2.6\* Return Rate: Less than 2% Avg. Readers Per Issue: 50,000+ Concentration: Charlottesville City, Albemarle County, Waynesboro, and Staunton Publication Day: Thursdays