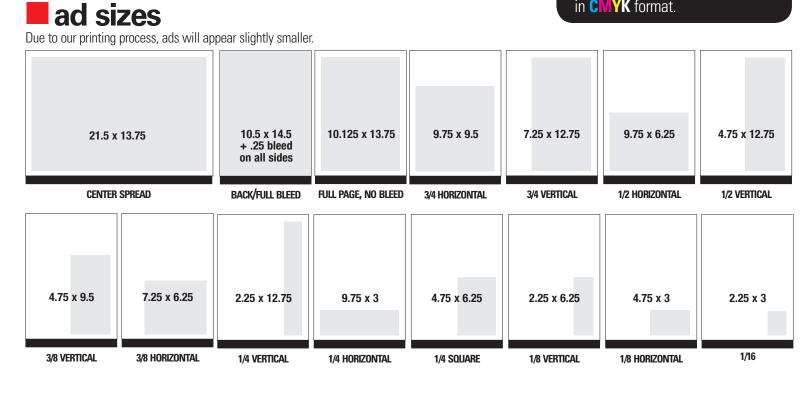

## displayates

Premium positions sell out FAST...<u>reserve yours today!</u>

Give *The Hook* a call: 434-295-8700 x 2

Please note that our first issue in August, our famous "Annual Manual," and our other special sections have their own rate card.